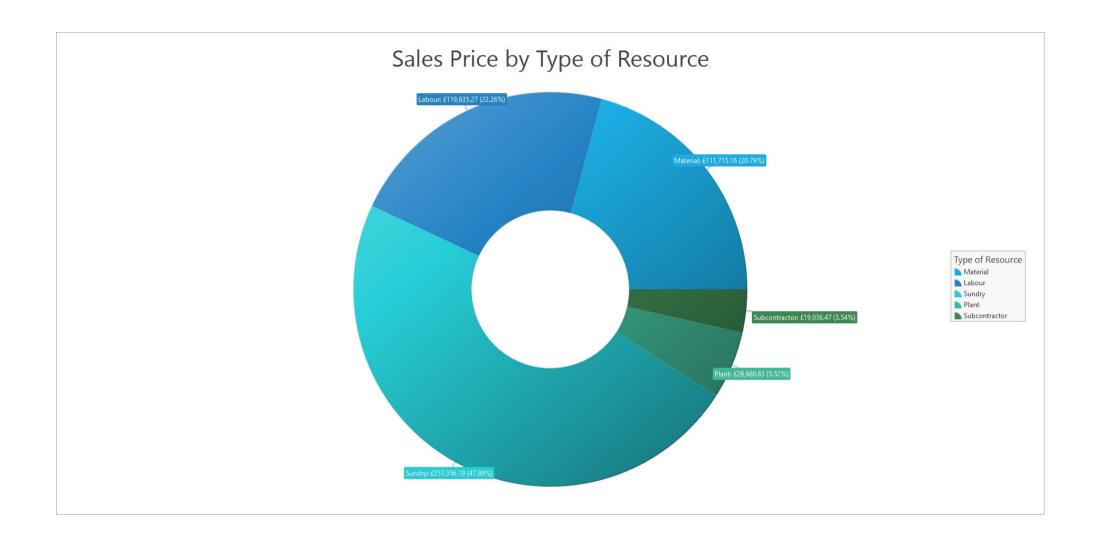

## Sales Price Summary

| Type of resource | Resource type                              | Resource description                             | Total cost including profit & overhead |
|------------------|--------------------------------------------|--------------------------------------------------|----------------------------------------|
| abour            | Bricklayer                                 | 2 Bricklayers & Mate                             | £21,233.6                              |
|                  |                                            | Bricklayer                                       | £5,240.8                               |
|                  |                                            | Bricklayer & Mate                                | £14,483.6                              |
|                  | Bricklayer Total                           | £40,958.2                                        |                                        |
|                  | Carpenter                                  | 2nd Fix Carpenter                                | £376.0                                 |
|                  |                                            | Joiner                                           | £6,541.3                               |
|                  |                                            | Joiner & Mate                                    | £4,864.5                               |
|                  |                                            | Joiner's Mate                                    | £1,616.8                               |
|                  | Carpenter Total                            |                                                  | £13,399.4                              |
|                  | Ceramic Tiler                              | Ceramic Tiler                                    | £6,022.5                               |
|                  | Ceramic Tiler Total                        | ·                                                | £6,022.5                               |
|                  | Decorator                                  | Decorator                                        | £7,401.3                               |
|                  | Decorator Total                            | ·                                                | £7,401.3                               |
|                  | Electrician                                | Electrician                                      | £3,042.4                               |
|                  |                                            | Electrician & Mate                               | £5,574.3                               |
|                  | Electrician Total                          |                                                  | £8,616.8                               |
|                  | Flat Roofer                                | Flat Roofer & Mate                               | £895.4                                 |
|                  | Flat Roofer Total                          |                                                  | £895.                                  |
|                  | Groundworker                               | Groundworker                                     | £1,912.                                |
|                  |                                            | Groundworker & Mate                              | £3,718.3                               |
|                  | Groundworker Total                         |                                                  | £5,630.4                               |
|                  | Insulation Installer Insulation Specialist |                                                  | £797                                   |
|                  | Insulation Installer Total                 | £797                                             |                                        |
|                  | Plasterer                                  | 2 Plasterers & Mate                              | £16,703.                               |
|                  |                                            | Plasterer's Mate                                 | £369.                                  |
|                  | Plasterer Total                            |                                                  | £17,072.                               |
|                  | Plumber                                    | Plumber                                          | £10,394.                               |
|                  |                                            | Plumber & Mate                                   |                                        |
|                  | Plumber Total                              |                                                  | £11,272.                               |
|                  | Roof Tiler                                 | 3 Roof Tilers & Mate                             | £5,419.0                               |
|                  |                                            | Roof Tiler                                       |                                        |
|                  |                                            | Roof Tiler & Mate                                |                                        |
|                  | Roof Tiler Total                           | Nor the white                                    | £6,916.8                               |
|                  | Sundry Labour                              | General Labourer                                 |                                        |
|                  | Sundry Labour Total                        |                                                  |                                        |
| abour Total      | Sundry Edbour Total                        |                                                  | £119,635.2                             |
| Aaterial         | Aggregate                                  | Blue Circle Mastercrete Original Cement 25kg Bag | £110,000                               |
|                  |                                            | Building Sand Bulk Bag                           |                                        |
|                  |                                            | Pea Gravel Bulk Bag                              |                                        |
|                  |                                            | Sub Base MOT Type 1 Bulk Bag                     | £8,948.                                |
|                  | Aggregate Total                            | 1200 Dase MOL TAPE I DUIK DAR                    |                                        |
|                  | Bathroom                                   | Bath Panel 1700mm (Allowance £21)                | £14,970<br>£29.0                       |

| Type of resource   | Resource type                   | Resource description                                           | Total cost including profit & overhead |
|--------------------|---------------------------------|----------------------------------------------------------------|----------------------------------------|
|                    | Light plant                     | Air Breaker - Heavy                                            | £56.70                                 |
|                    |                                 | Screed Pump                                                    | £742.50                                |
|                    |                                 | Shovel                                                         | £22.68                                 |
|                    |                                 | Tile Cutter                                                    | £45.90                                 |
|                    |                                 | Tile Cutter Electric                                           | £248.40                                |
|                    |                                 | Trench Rammer Wacker BS45/BS60                                 | £86.40                                 |
|                    |                                 | Wheelbarrow                                                    | £10.80                                 |
|                    | Light plant Total               |                                                                | £1,213.38                              |
|                    | Power Tool                      | Disc Cutter 12" Petrol                                         | £86.40                                 |
|                    | Power Tool Total                |                                                                | £86.40                                 |
|                    | Safety Equipment                | Trench Sheets                                                  | £186.30                                |
|                    | Safety Equipment Total          |                                                                | £186.30                                |
|                    | Site Accomodation               | Fencing - Site Security per Metre                              | £7,020.00                              |
|                    |                                 | Portable Toilet                                                | £2,160.00                              |
|                    |                                 | Site Cabin                                                     | £2,700.00                              |
|                    | Site Accomodation Total         |                                                                | £11,880.00                             |
|                    | Spoil removal                   | 20 Tonne Tipper & Driver inc. Land Fill Tax                    | £8,315.02                              |
|                    |                                 | Skip - 6 Yard (4.6m <sup>3</sup> ) inc. Disposal               | £1,849.32                              |
|                    |                                 | Skip - 8 Yard (6.1m <sup>3</sup> ) inc. Disposal               | £795.04                                |
|                    | Spoil removal Total             |                                                                | £10,959.38                             |
|                    | Sundry Plant                    | Delivery (10 to 15 Miles)                                      | £216.00                                |
|                    | Sundry Plant Total              |                                                                | £216.00                                |
| Plant Total        |                                 |                                                                | £29,660.63                             |
| Subcontractor      | Scaffolding Contractor          | Scaffolding Contractor                                         | £11,106.47                             |
|                    | Scaffolding Contractor Total    |                                                                | £11,106.47                             |
|                    | Solar Panels (PV) Quotations    | LONGi 320W Panels + SOLIS Inverter (14 panels, 4.48kWp output) | £7,930.00                              |
|                    | Solar Panels (PV) Quotations To | otal                                                           | £7,930.00                              |
| Subcontractor Tota | al                              |                                                                | £19,036.47                             |
| Sundry             | Insurance                       | Insurance                                                      | £1,350.00                              |
|                    | Insurance Total                 |                                                                | £1,350.00                              |
|                    | Provisional Sum                 | Provisional Sum (No Profit Margin Added)                       | £253,981.19                            |
|                    | Provisional Sum Total           |                                                                | £253,981.19                            |
|                    | Sundry Item                     | Sundry Costs                                                   | £2,025.00                              |
|                    | Sundry Item Total               |                                                                | £2,025.00                              |
| Sundry Total       |                                 |                                                                | £257,356.19                            |
| Grand Total        |                                 |                                                                | £537,403.72                            |