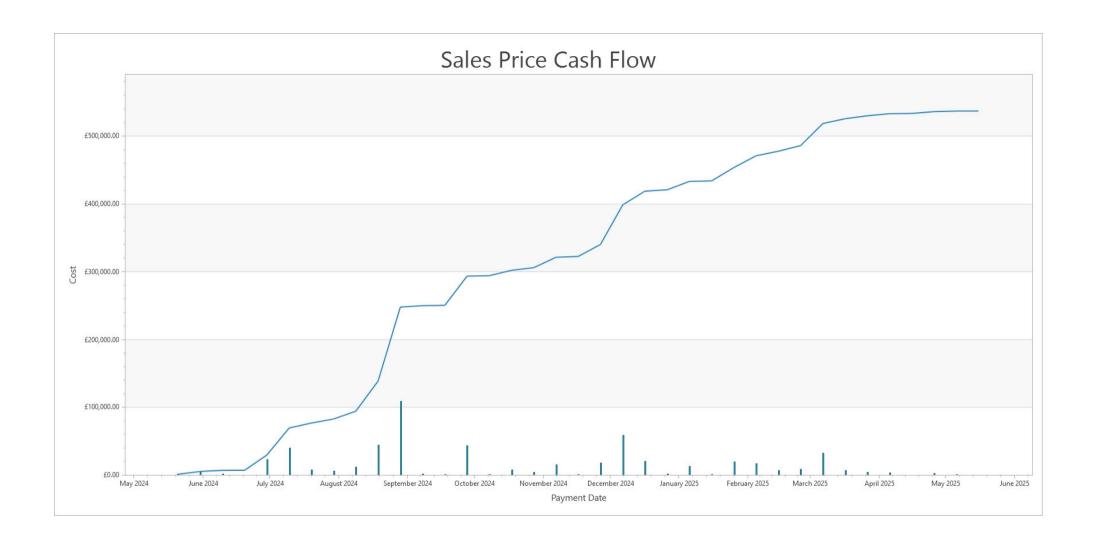

m                  | £1,500.00                                | £375.00             | £150.00                       |                                        |
| Sundry Total        |                              | £256,481.19                              | £625.00             |                               |                                        |

| Type of resource Resource type | Resource cost including total wastage | Total profit | Total overhead | Total cost including profit & overhead |
|--------------------------------|---------------------------------------|--------------|----------------|----------------------------------------|
| Grand Total                    | £465,979.25                           | £51,017.48   | £20,406.99     | £537,403.72                            |